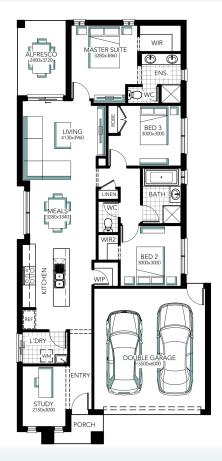

## **Bayview 19**

**Address** 

310 Litchfield Drive Iluka Views Estate

Lot Width

12.00

Lot size

977.00 m<sup>2</sup>

House size

173.53 m<sup>2</sup>